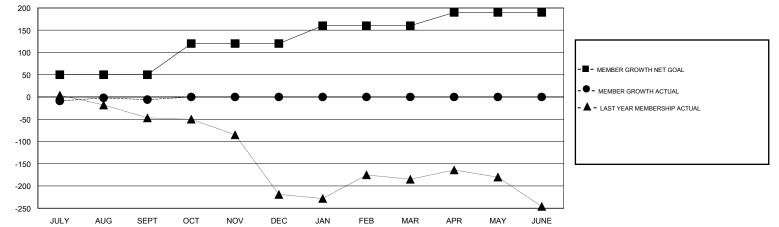

## MONTHLY MEMBERSHIP PROGRESS REPORT

## District 321A1

Results as of: 9/30/2019









| DROPPED CLUBS: 0        |         | 12 CLUBS OF 52 ADDED 1 OR MORE<br>NEW MEMBERS | GENDER DISTRIBUTION<br>MALE 1,237 (68.88%) |              |     |
|-------------------------|---------|-----------------------------------------------|--------------------------------------------|--------------|-----|
| DROPPED MEMBERS         |         |                                               | FEMALE                                     | 559 (31.12%) |     |
| DECEASED                | 1       | CLICK HERE FOR CUMULATIVE                     | TOTAL FAMILY UNIT MEMBERS                  |              | 903 |
| CLUB CANCELLED<br>OTHER | 0<br>43 | MEMBERSHIP DATA                               | FAMILY MEMBERS PAYING HALF 570<br>DUES     |              | 570 |
| TOTAL                   | 44      |