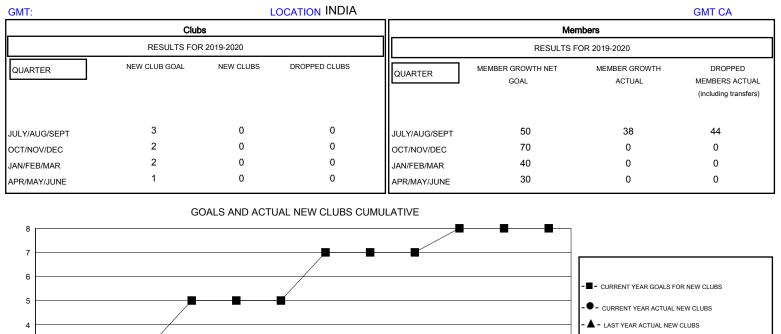

## MONTHLY MEMBERSHIP PROGRESS REPORT

## District 321A1

Results as of: 9/30/2019









| DROPPED CLUBS: 0        |         | 12 CLUBS OF 52 ADDED 1 OR MORE<br>NEW MEMBERS | GENDER DISTRIBUTION<br>MALE 1,237 (68.88%) |              |     |
|-------------------------|---------|-----------------------------------------------|--------------------------------------------|--------------|-----|
| DROPPED MEMBERS         |         |                                               | FEMALE                                     | 559 (31.12%) |     |
| DECEASED                | 1       | CLICK HERE FOR CUMULATIVE                     | TOTAL FAMILY UNIT MEMBERS                  |              | 903 |
| CLUB CANCELLED<br>OTHER | 0<br>43 | MEMBERSHIP DATA                               | FAMILY MEMBERS PAYING HALF 570<br>DUES     |              | 570 |
| TOTAL                   | 44