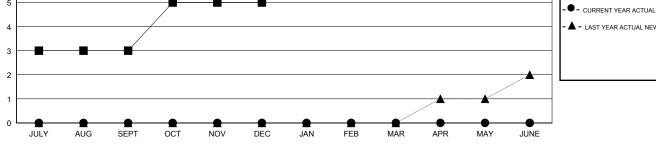

## MONTHLY MEMBERSHIP PROGRESS REPORT

## District 321A1

Results as of: 9/30/2019









| DROPPED CLUBS: 0        |         | 12 CLUBS OF 52 ADDED 1 OR MORE<br>NEW MEMBERS | GENDER DISTRIBUTION<br>MALE 1,237 (68.88%) |              |     |
|-------------------------|---------|-----------------------------------------------|--------------------------------------------|--------------|-----|
| DROPPED MEMBERS         |         |                                               | FEMALE                                     | 559 (31.12%) |     |
| DECEASED                | 1       | CLICK HERE FOR CUMULATIVE                     | TOTAL FAMILY UNIT MEMBERS                  |              | 903 |
| CLUB CANCELLED<br>OTHER | 0<br>43 | MEMBERSHIP DATA                               | FAMILY MEMBERS PAYING HALF 570<br>DUES     |              | 570 |
| TOTAL                   | 44